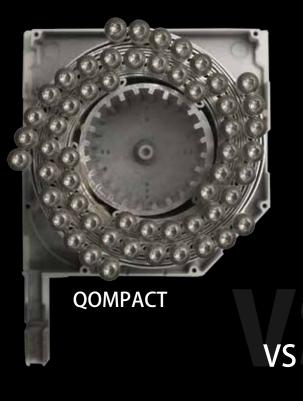

# & COMPACT

Traditional roll shutters **require** a large **10-12**" housing, ruining the style and look of your home. Now, with the **Qompact shutter system**, an 84" tall opening will require only a compact 6" housing. That is 40-50% smaller, creating a much more appealing installation.

## 40 - 50% SMALLER THAN TRADITIONAL SHUTTERS

## & ENGINEERED EXCELLENCE

What makes the **Qompact** shutter system unique is the **12 different slat sizes** that have been ingeniously engineered to allow the slats to nest tightly with each other. The nesting allows for virtually zero space between the slats, creating a compact roll and the smallest box housing required.