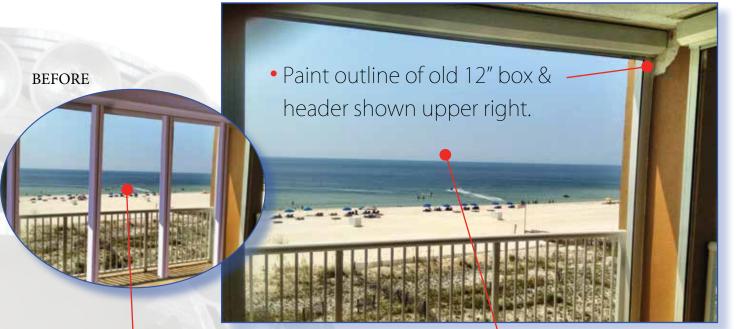

# & COMPACT

Traditional roll shutters **require** a large **10-12**" housing, ruining the style and look of your home. Now, with the **Qompact shutter system**, an 84" tall opening will require only a compact 6" housing. That is 40-50% smaller, creating a much more appealing installation.

## 40 - 50% SMALLER THAN TRADITIONAL SHUTTERS

## & ENGINEERED EXCELLENCE

What makes the **Qompact** shutter system unique is the **12 different slat sizes** that have been ingeniously engineered to allow the slats to nest tightly with each other. The nesting allows for virtually zero space between the slats, creating a compact roll and the smallest box housing required.