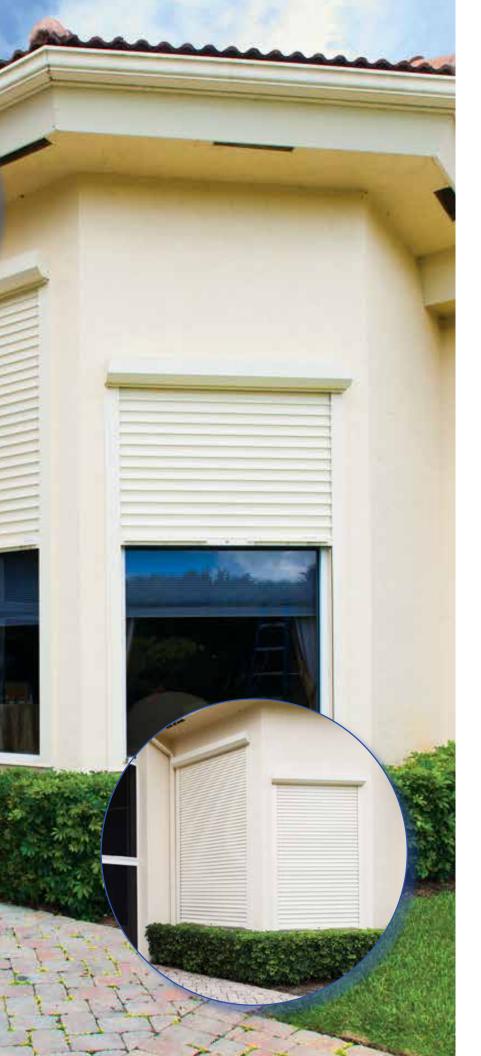

# & COMPACT

Traditional roll shutters **require** a large **10-12**" housing, ruining the style and look of your home. Now, with the **Qompact shutter system**, an 84" tall opening will require only a compact 6" housing. That is 40-50% smaller, creating a much more appealing installation.

## 40 - 50% SMALLER THAN TRADITIONAL SHUTTERS